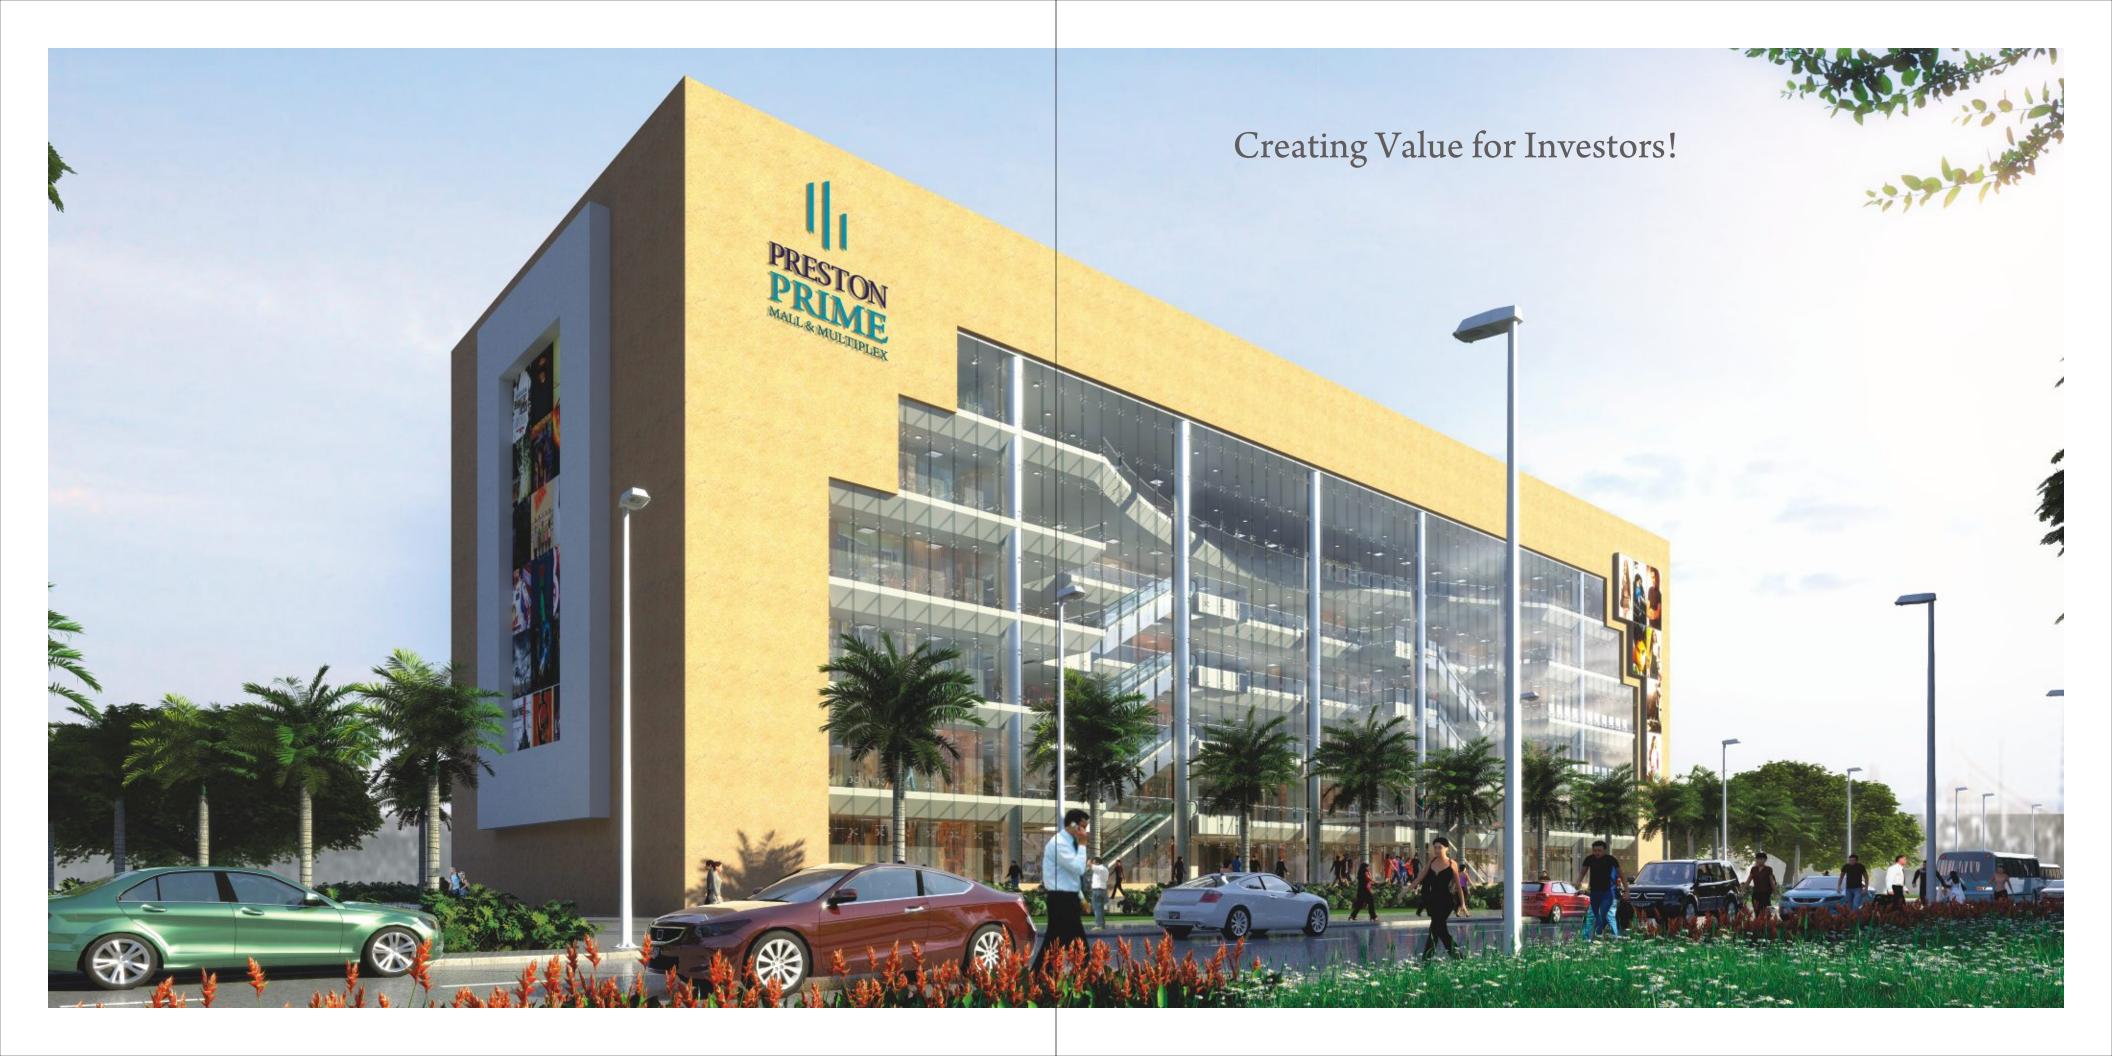

### A New Landmark at Hitech City

**Preston Prime** is a 7 floor Mall and Multiplex in the heart of Hitech city located in Gachibolwi on Old Bombay road. The Mall is designed to host Retail, Dining and Movies with an aspiration to create value for its stakeholders and customers.

4 FLOORS OF RETAIL

FINE DINING & FOOD COURT

4 MOVIE SCREENS WITH 1000 SEATS

4 LEVEL BASEMENT PARKING