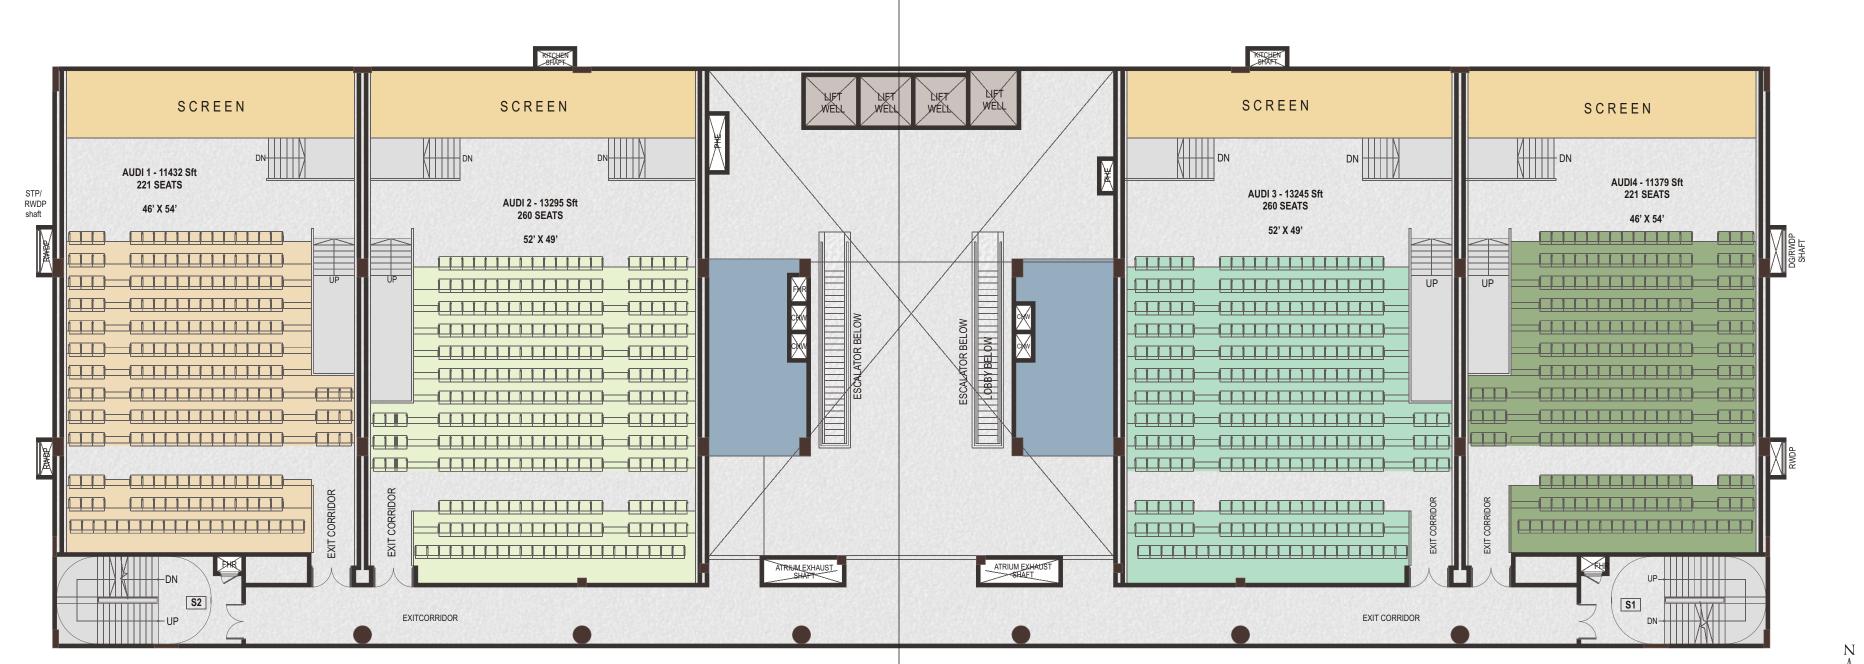

#### Fourth Floor Plan

TOTAL AREA - 34,500 SFT

Box office area is provided in the Ground floor. Projector room, Server room & back office are provided in upper level. Concession areas & Toilets are at Audi entry level.