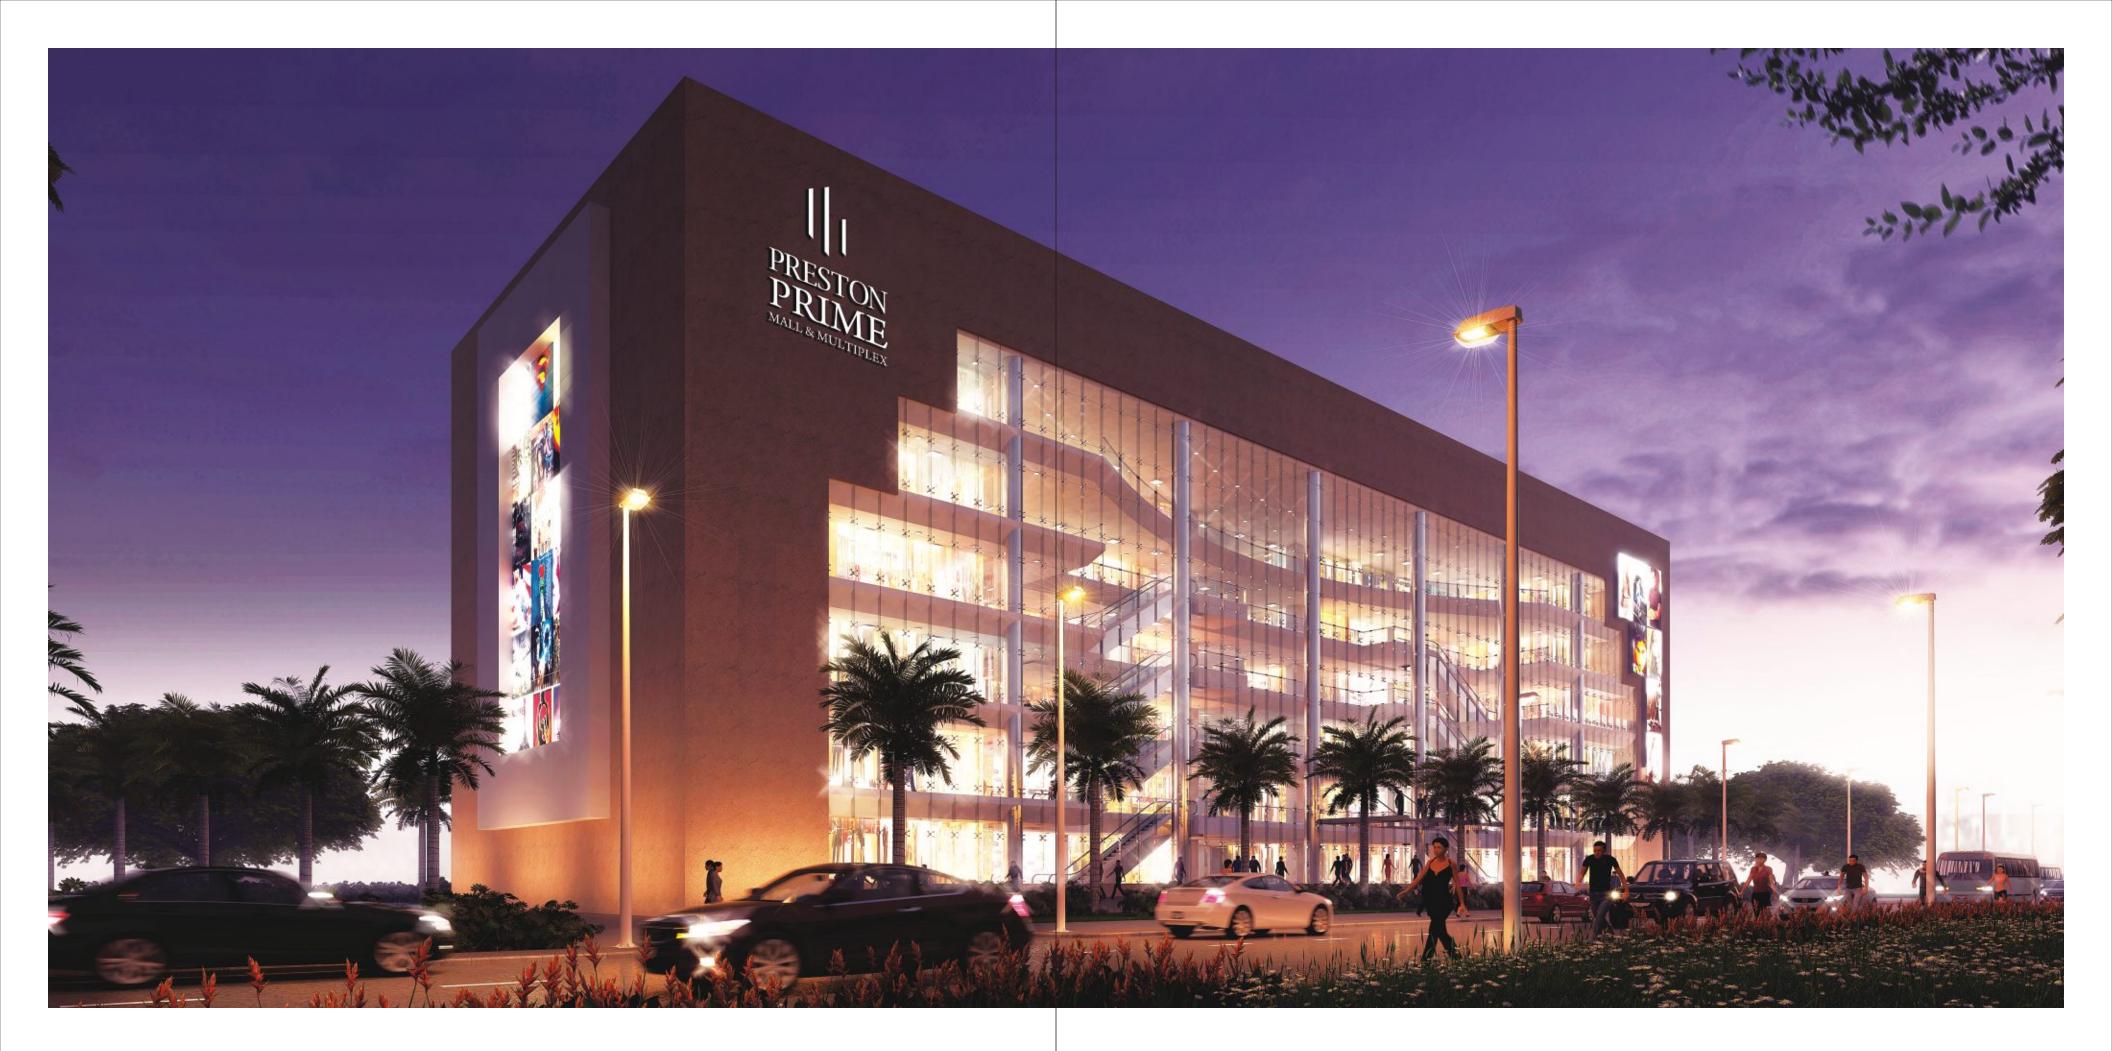

### A New Landmark at Hitech City

**Preston Prime** is a 7 floor Mall and Multiplex in the heart of Hitech city located in Gachibolwi on Old Bombay road. The Mall is designed to host Retail, Dining and Movies with an aspiration to create value for its stakeholders and customers.

4 FLOORS OF RETAIL

FINE DINING & FOOD COURT

4 MOVIE SCREENS WITH 1000 SEATS

4 LEVEL BASEMENT PARKING

#### Location & Connectivity

Preston Prime will be an iconic building located in Gachibowli on Old Bombay highway intersecting with HITEC City road opposite Cyberbad Commissioners office. It caters to catchment areas of Hitech city, Gachibowli, Kondapur, Financial District, Madhapur, Lingampally, Tolichoki, Mehdipatnam, and Jubilee Hills. It is situated in the IT Corridor which is most happening area of Hyderabad with significant growth outlook. Preston Prime is ideally located to attract maximum footfalls from the above areas so that businesses can thrive.