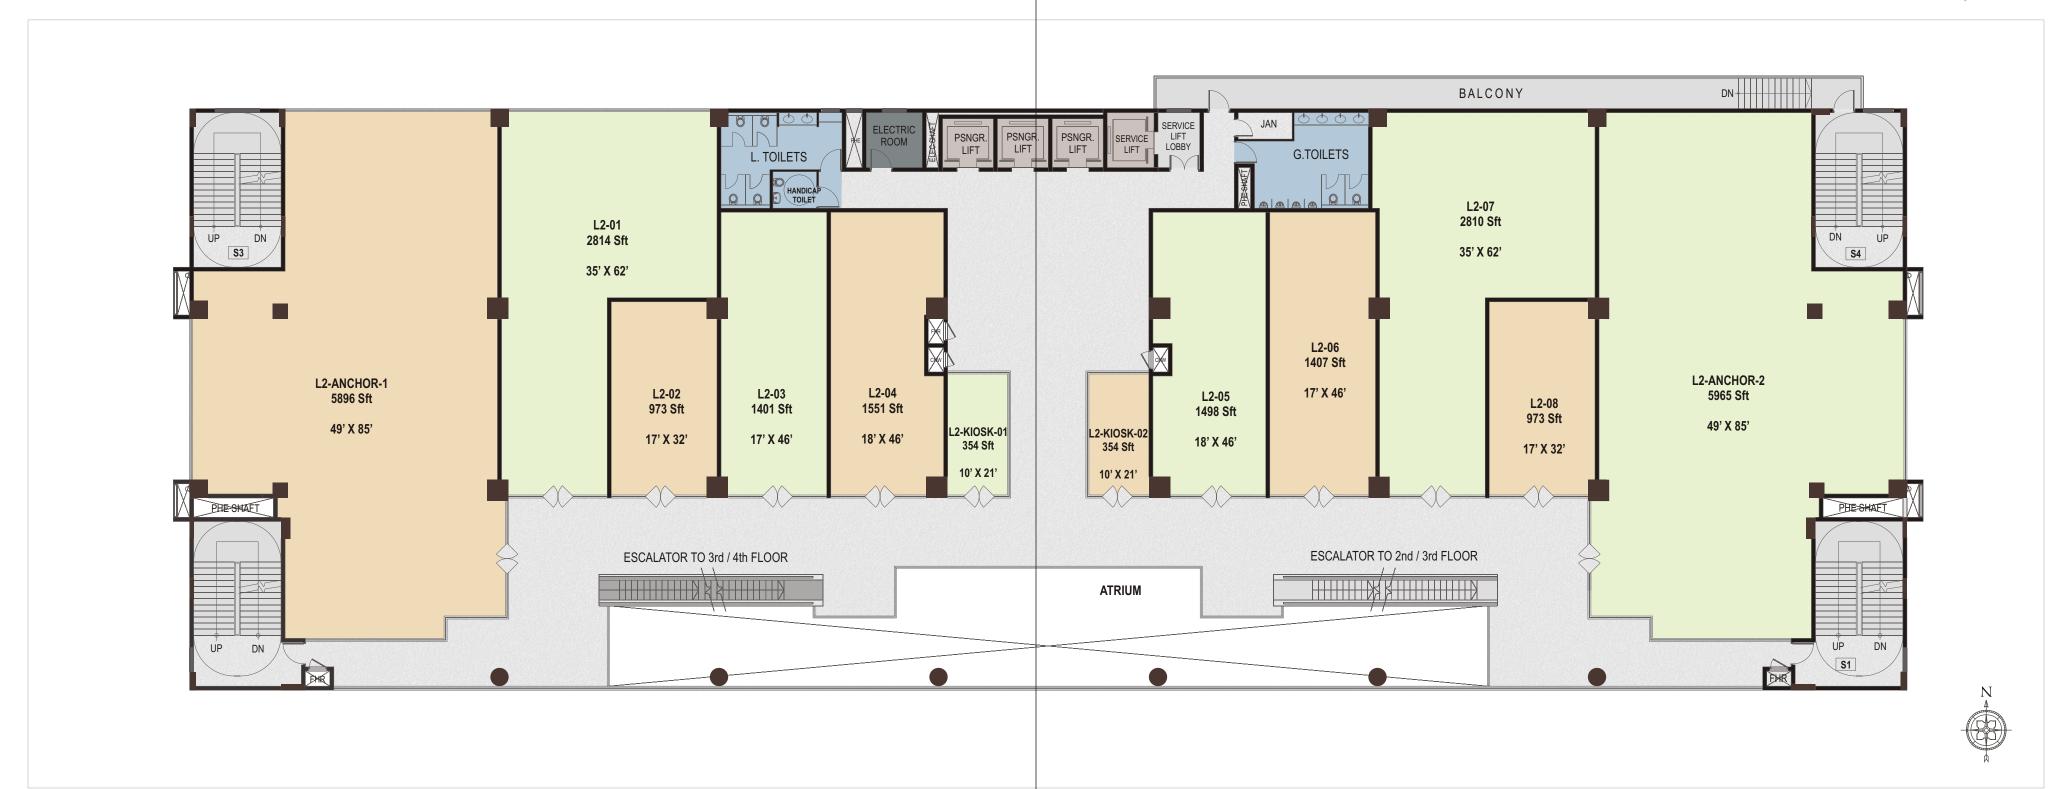

f basement parking
- Provision for Stack Parking
- Intelligent Parking Management Systems Fully secured with CCTVs









#### Location & Connectivity

Preston Prime will be an iconic building located in Gachibowli on Old Bombay highway intersecting with HITEC City road opposite Cyberbad Commissioners office. It caters to catchment areas of Hitech city, Gachibowli, Kondapur, Financial District, Madhapur, Lingampally, Tolichoki, Mehdipatnam, and Jubilee Hills. It is situated in the IT Corridor which is most happening area of Hyderabad with significant growth outlook. Preston Prime is ideally located to attract maximum footfalls from the above areas so that businesses can thrive.





#### Ground Floor Plan

#### TOTAL AREA: 20,743 SFT





#### Second Floor Plan

TOTAL AREA - 25,996 SFT



#### Third Floor Plan

TOTAL AREA - 25,996 SFT



#### Fourth Floor Plan

TOTAL AREA - 34,500 SFT





Box office area is provided in the Ground floor. Projector room, Server room & back office are provided in upper level. Concession areas & Toilets are at Audi entry level.



#### Specifications

**Structure:** R.C.C framed structure

**Super Structure:** Walls with Cement Blocks / Pre cast panels

**Paints:** External Walls finished with paint/ textured paint/cladding/Structured Glazing.

Windows and Ventilators: Structural Glazing/powder coated aluminum windows/glazing.

Flooring: Entrance will be Combination of Granite and Vitrified tiles and Corridors will be vitrified tiles

**Staircase & Service Room:** Flooring & skirting with Kota stone or equivalent.

**False Ceilings:** Lobbie