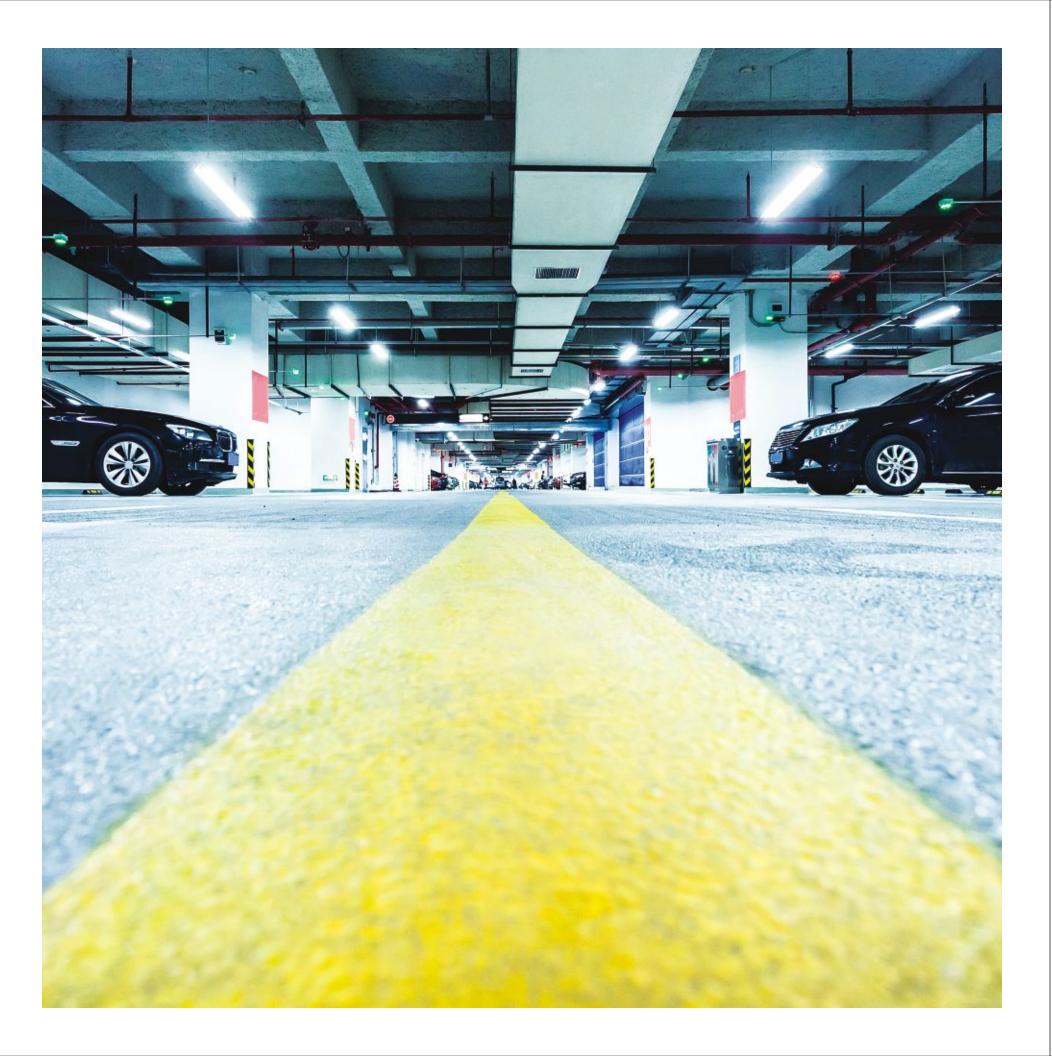

## To rest your wheels

- 4 levels of basement parking
- Provision for Stack Parking
- Intelligent Parking Management Systems Fully secured with CCTVs

**Parking:** Parking in 4 basements.

**Security System:** CCTV/Surveillance cameras at all entry and exit points of the building.

Note: This brochure is purely a conceptual presentation and not a legal offering. The promoters reserve the right to make changes in elevation, specifications and plans as deemed fit.