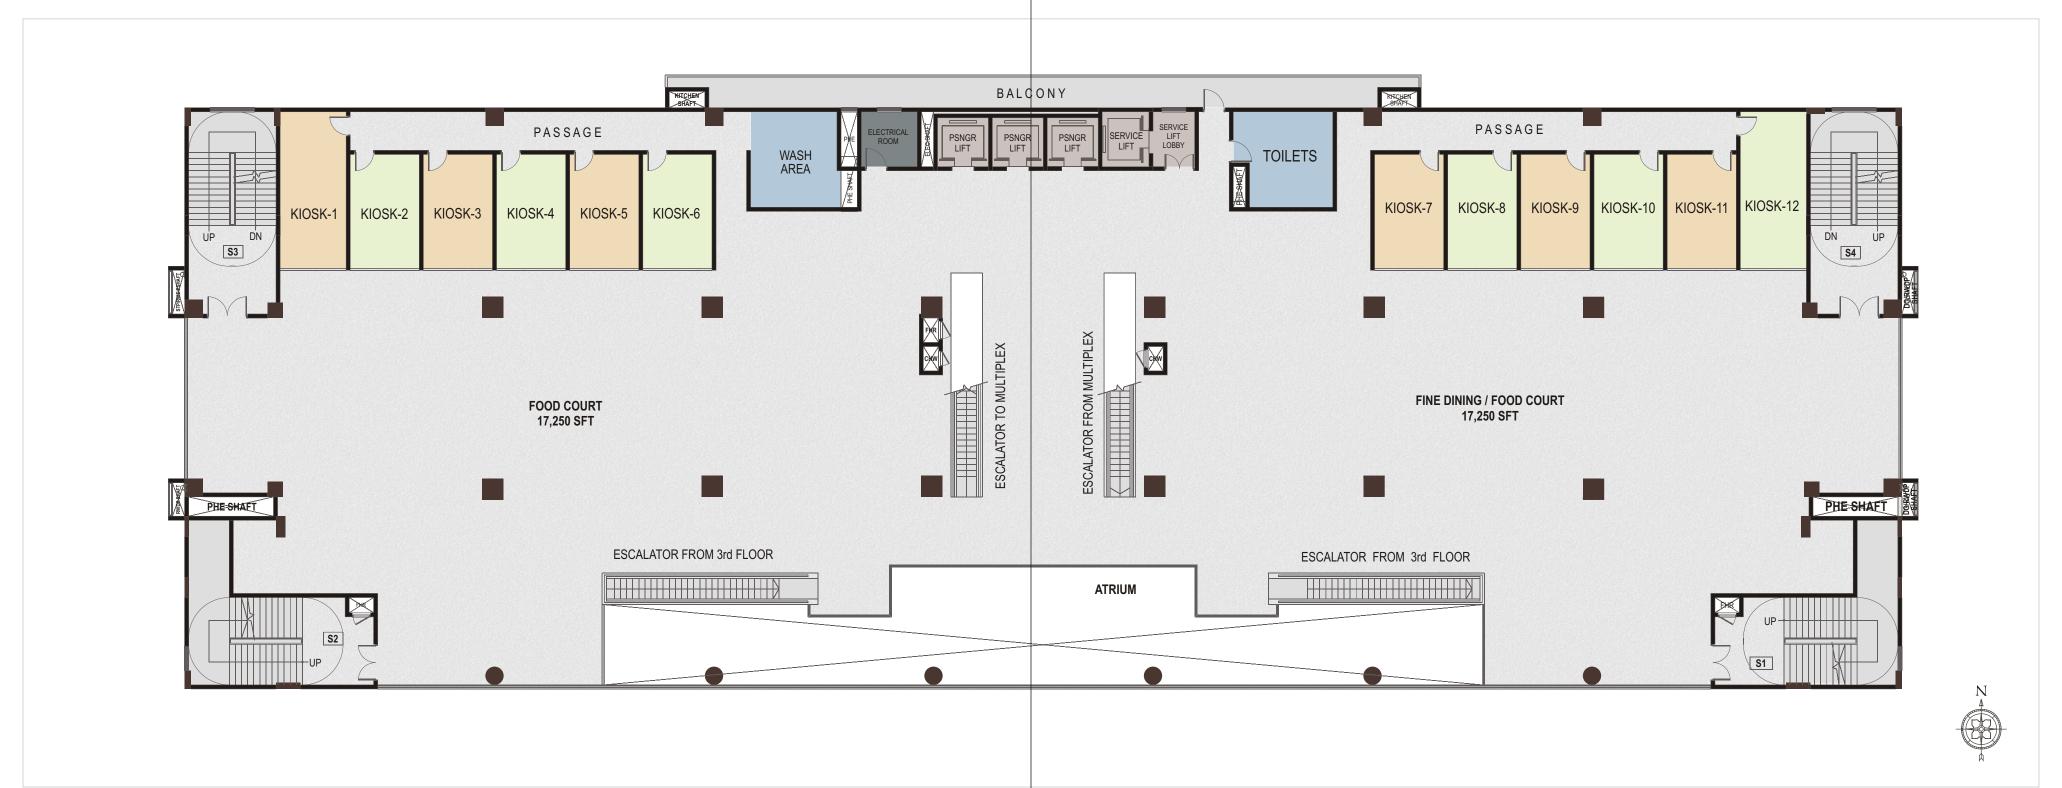

ed with CCTVs









#### Location & Connectivity

Preston Prime will be an iconic building located in Gachibowli on Old Bombay highway intersecting with HITEC City road opposite Cyberbad Commissioners office. It caters to catchment areas of Hitech city, Gachibowli, Kondapur, Financial District, Madhapur, Lingampally, Tolichoki, Mehdipatnam, and Jubilee Hills. It is situated in the IT Corridor which is most happening area of Hyderabad with significant growth outlook. Preston Prime is ideally located to attract maximum footfalls from the above areas so that businesses can thrive.





#### Ground Floor Plan

#### TOTAL AREA: 20,743 SFT





#### Second Floor Plan

TOTAL AREA - 25,996 SFT



#### Third Floor Plan

TOTAL AREA - 25,996 SFT



#### Fourth Floor Plan

TOTAL AREA - 34,500 SFT





Box office area is provided in the Ground floor. Projector room, Server room & back office are provided in upper level. Concession areas & Toilets are at Audi entry level.



#### Specifications

**Structure:** R.C.C framed structure

**Super Structure:** Walls with Cement Blocks / Pre cast panels

**Paints:** External Walls finished with paint/ textured paint/cladding/Structured Glazing.

Windows and Ventilators: Structural Glazing/powder coated aluminum windows/glazing.

Flooring: Entrance will be Combination of Granite and Vitrified tiles and Corridors will be vitrified tiles

**Staircase & Service Room:** Flooring & skirting with Kota stone or equivalent.

**False Ceilings:** Lobbies and Corridors are provided with false ceilings with light fixtures.

**Fire Protection:** Automatic