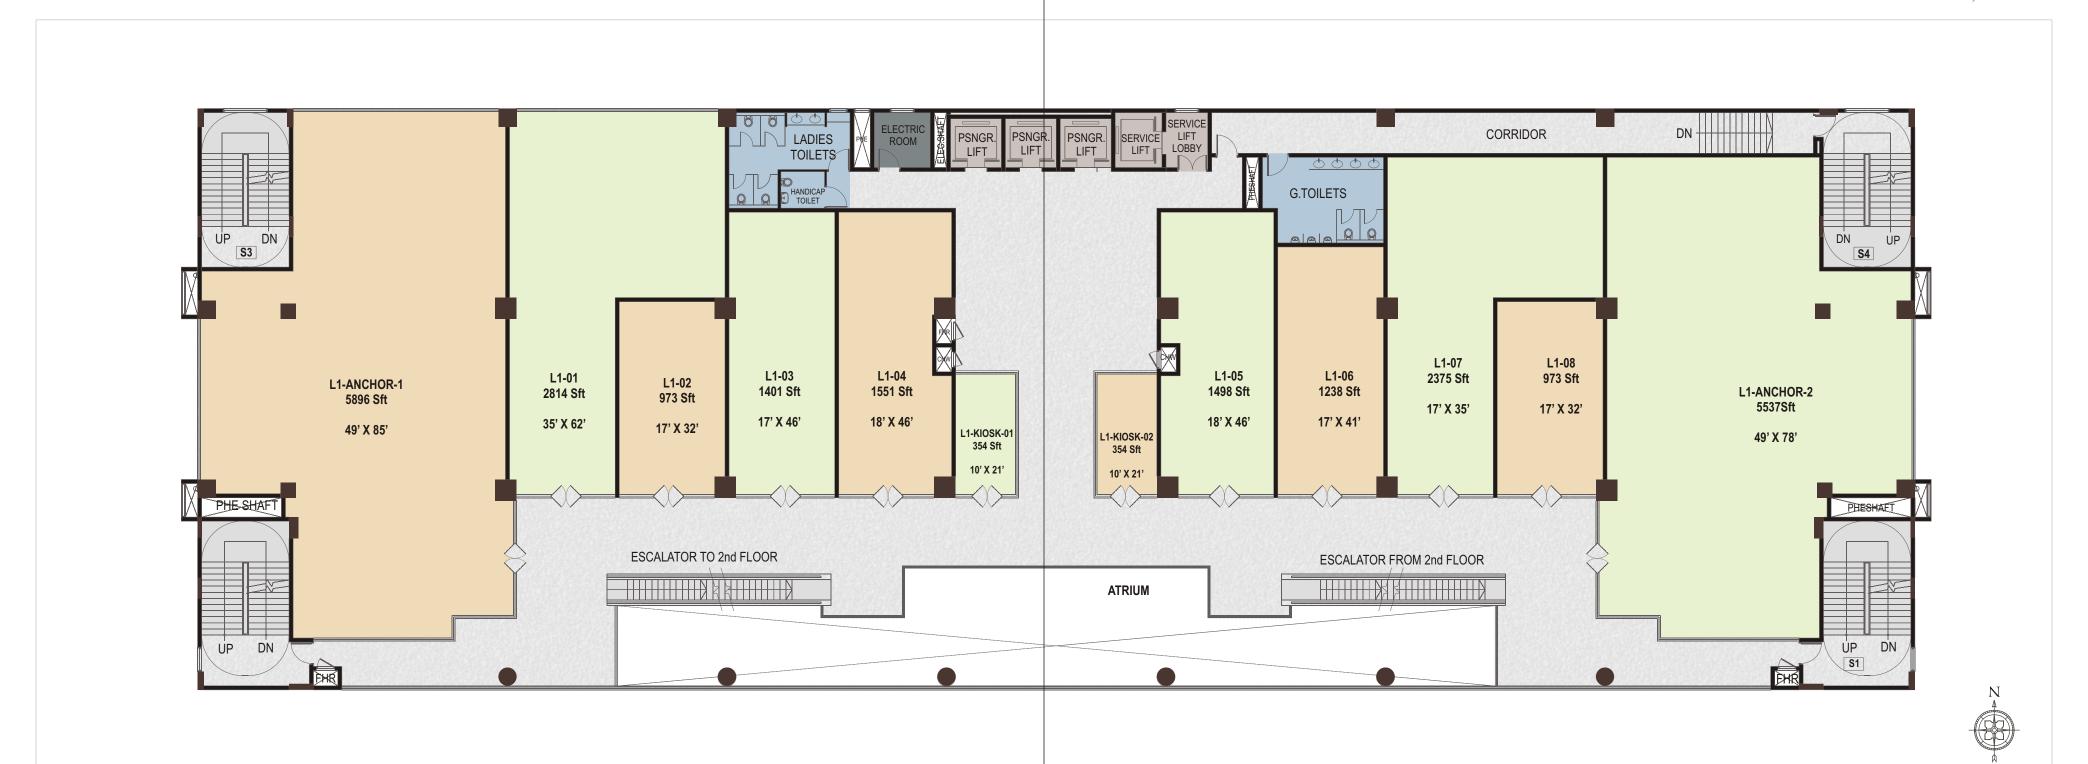

rants









## To rest your wheels

- 4 levels of basement parking
- Provision for Stack Parking
- Intelligent Parking Management Systems Fully secured with CCTVs









#### Location & Connectivity

Preston Prime will be an iconic building located in Gachibowli on Old Bombay highway intersecting with HITEC City road opposite Cyberbad Commissioners office. It caters to catchment areas of Hitech city, Gachibowli, Kondapur, Financial District, Madhapur, Lingampally, Tolichoki, Mehdipatnam, and Jubilee Hills. It is situated in the IT Corridor which is most happening area of Hyderabad with significant growth outlook. Preston Prime is ideally located to attract maximum footfalls from the above areas so that businesses can thrive.





#### Ground Floor Plan

#### TOTAL AREA: 20,743 SFT





#### Second Floor Plan

TOTAL AREA - 25,996 SFT



#### Third Floor Plan

TOTAL AREA - 25,996 SFT



#### Fourth Floor Plan

TOTAL AREA - 34,500 SFT





Box office area is provided in the Ground floor. Projector room, Server room & back office are provided in upper level. Concession areas & Toilets are at Audi entry level.



#### Specifications

**Structure:** R.C.C framed structure

**Super Structure:** Walls with Cement Blocks / Pre cast panels

**Paints:** External Walls finished with paint/ textured paint/cladding/Structured Glazing.

Windows and Ventilators: Structural Glazing/powder coated aluminum windows/glazing.

Flooring: Entrance will be Combination of Granite and Vitrified tiles and Corridors will be vitrified tiles

**Staircase & Service Room:** Flooring & skirting with Ko