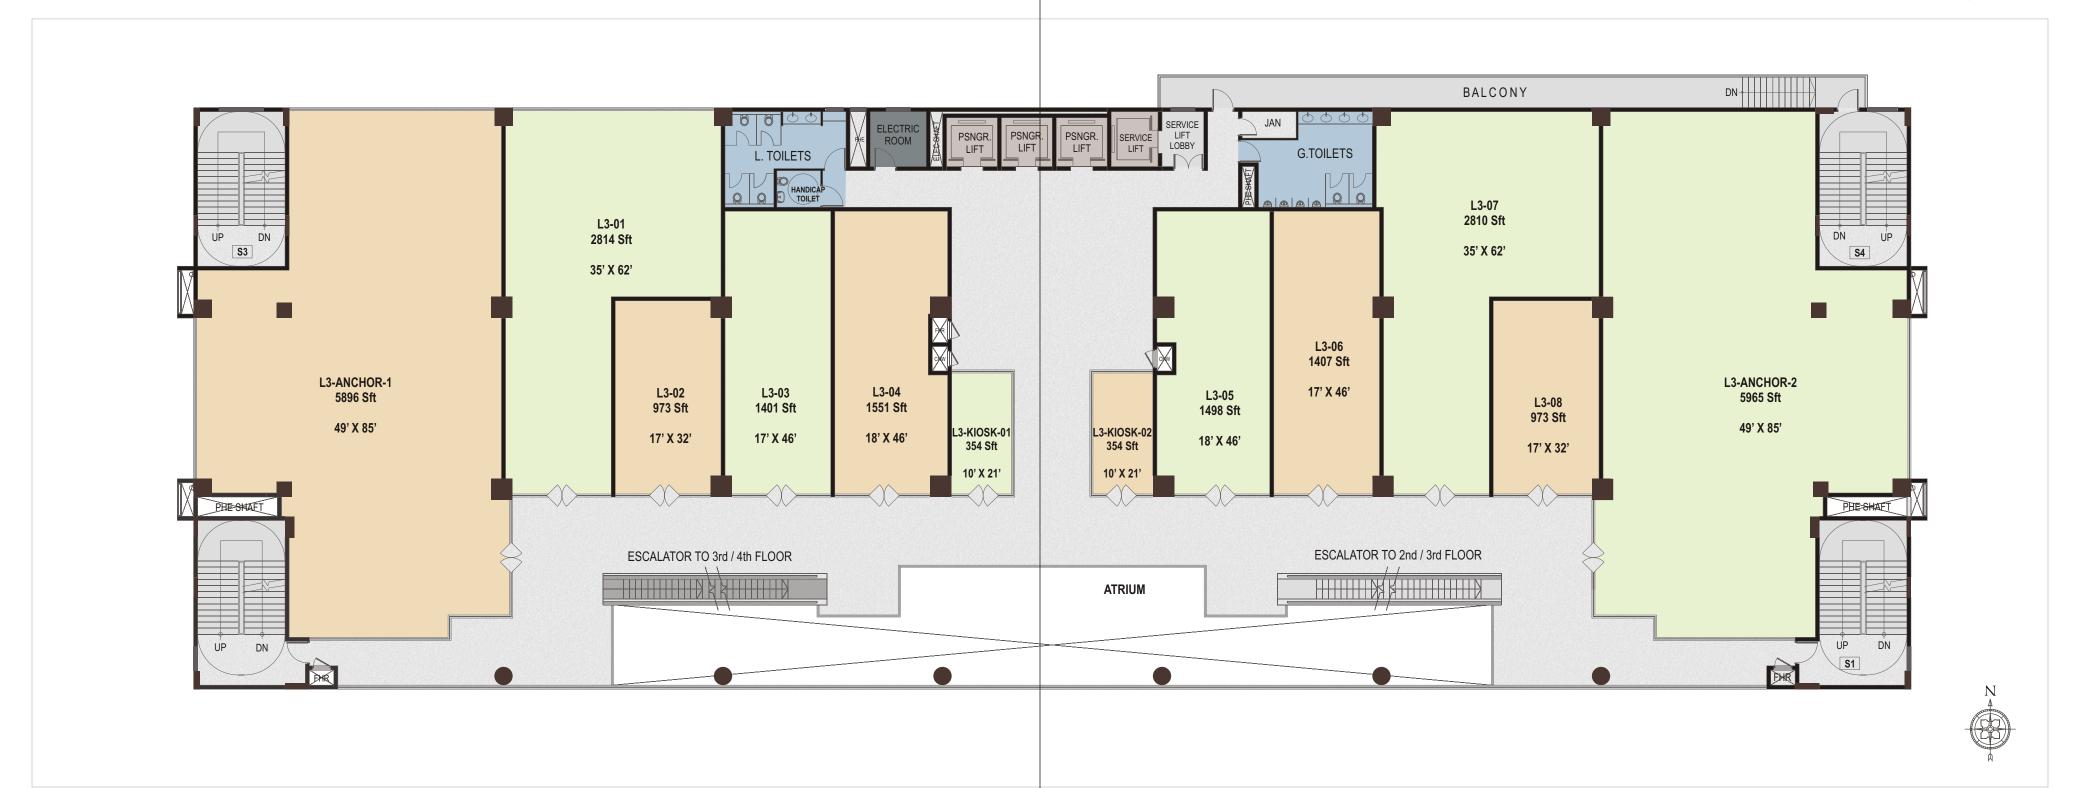

#### Fourth Floor Plan

TOTAL AREA - 34,500 SFT

Box office area is provided in the Ground floor. Projector room, Server room & back office are provided in upper level. Concession areas & Toilets are at Audi entry level.