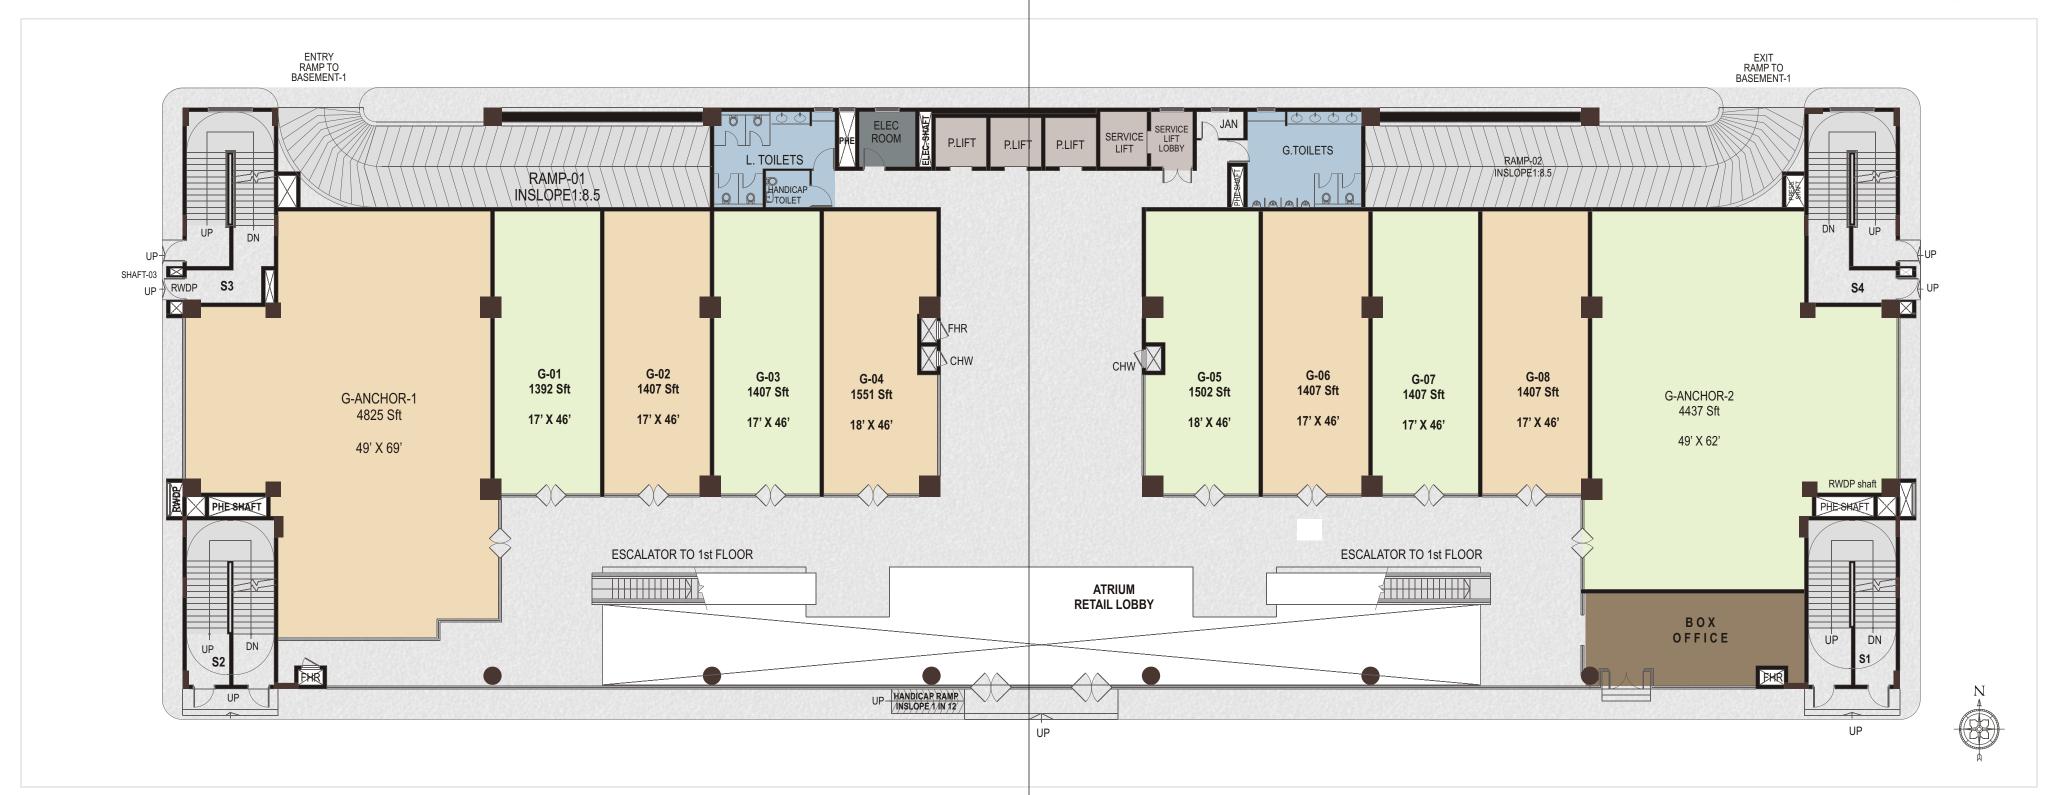

aurants









## To rest your wheels

- 4 levels of basement parking
- Provision for Stack Parking
- Intelligent Parking Management Systems Fully secured with CCTVs









#### Location & Connectivity

Preston Prime will be an iconic building located in Gachibowli on Old Bombay highway intersecting with HITEC City road opposite Cyberbad Commissioners office. It caters to catchment areas of Hitech city, Gachibowli, Kondapur, Financial District, Madhapur, Lingampally, Tolichoki, Mehdipatnam, and Jubilee Hills. It is situated in the IT Corridor which is most happening area of Hyderabad with significant growth outlook. Preston Prime is ideally located to attract maximum footfalls from the above areas so that businesses can thrive.





#### Ground Floor Plan

#### TOTAL AREA: 20,743 SFT





#### Second Floor Plan

TOTAL AREA - 25,996 SFT



#### Third Floor Plan

TOTAL AREA - 25,996 SFT



#### Fourth Floor Plan

TOTAL AREA - 34,500 SFT





Box office area is provided in the Ground floor. Projector room, Server room & back office are provided in upper level. Concession areas & Toilets are at Audi entry level.



#### Specifications

**Structure:** R.C.C framed structure

**Super Structure:** Walls with Cement Blocks / Pre cast panels

**Paints:** External Walls finished with paint/ textured paint/cladding/Structured Glazing.

Windows and Ventilators: Structural Glazing/powder coated aluminum windows/glazing.

Flooring: Entrance will be Combination of Granite and Vitrified tiles and Corridors will be vitrified tiles

**Staircase & Service Room:** Flooring & skirting with