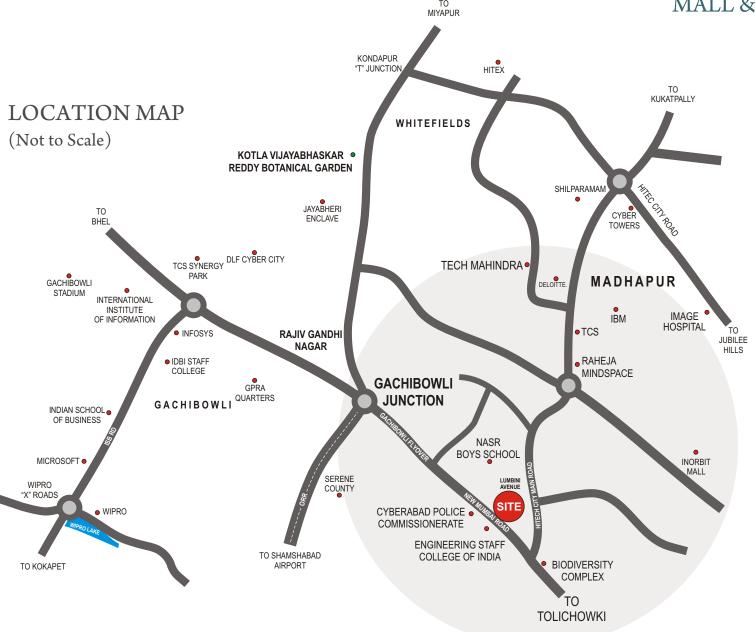

#### Location & Connectivity

Preston Prime will be an iconic building located in Gachibowli on Old Bombay highway intersecting with HITEC City road opposite Cyberbad Commissioners office. It caters to catchment areas of Hitech city, Gachibowli, Kondapur, Financial District, Madhapur, Lingampally, Tolichoki, Mehdipatnam, and Jubilee Hills. It is situated in the IT Corridor which is most happening area of Hyderabad with significant growth outlook. Preston Prime is ideally located to attract maximum footfalls from the above areas so that businesses can thrive.